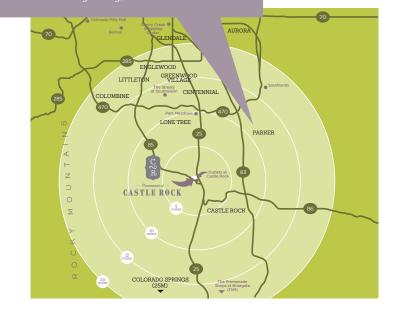

TRADE AREA POPULATION 107,505

AVERAGE HOUSEHOLD INCOME

\$131,798

MEDIAN DISPOSABLE INCOME \$91,735

MEDIAN HOME PRICE

\$368,048

CARS PER DAY TRAFFIC COUNT

91,400

I-25 Freeway between E. Happy Canyon Rd. & Founders Pkwy.