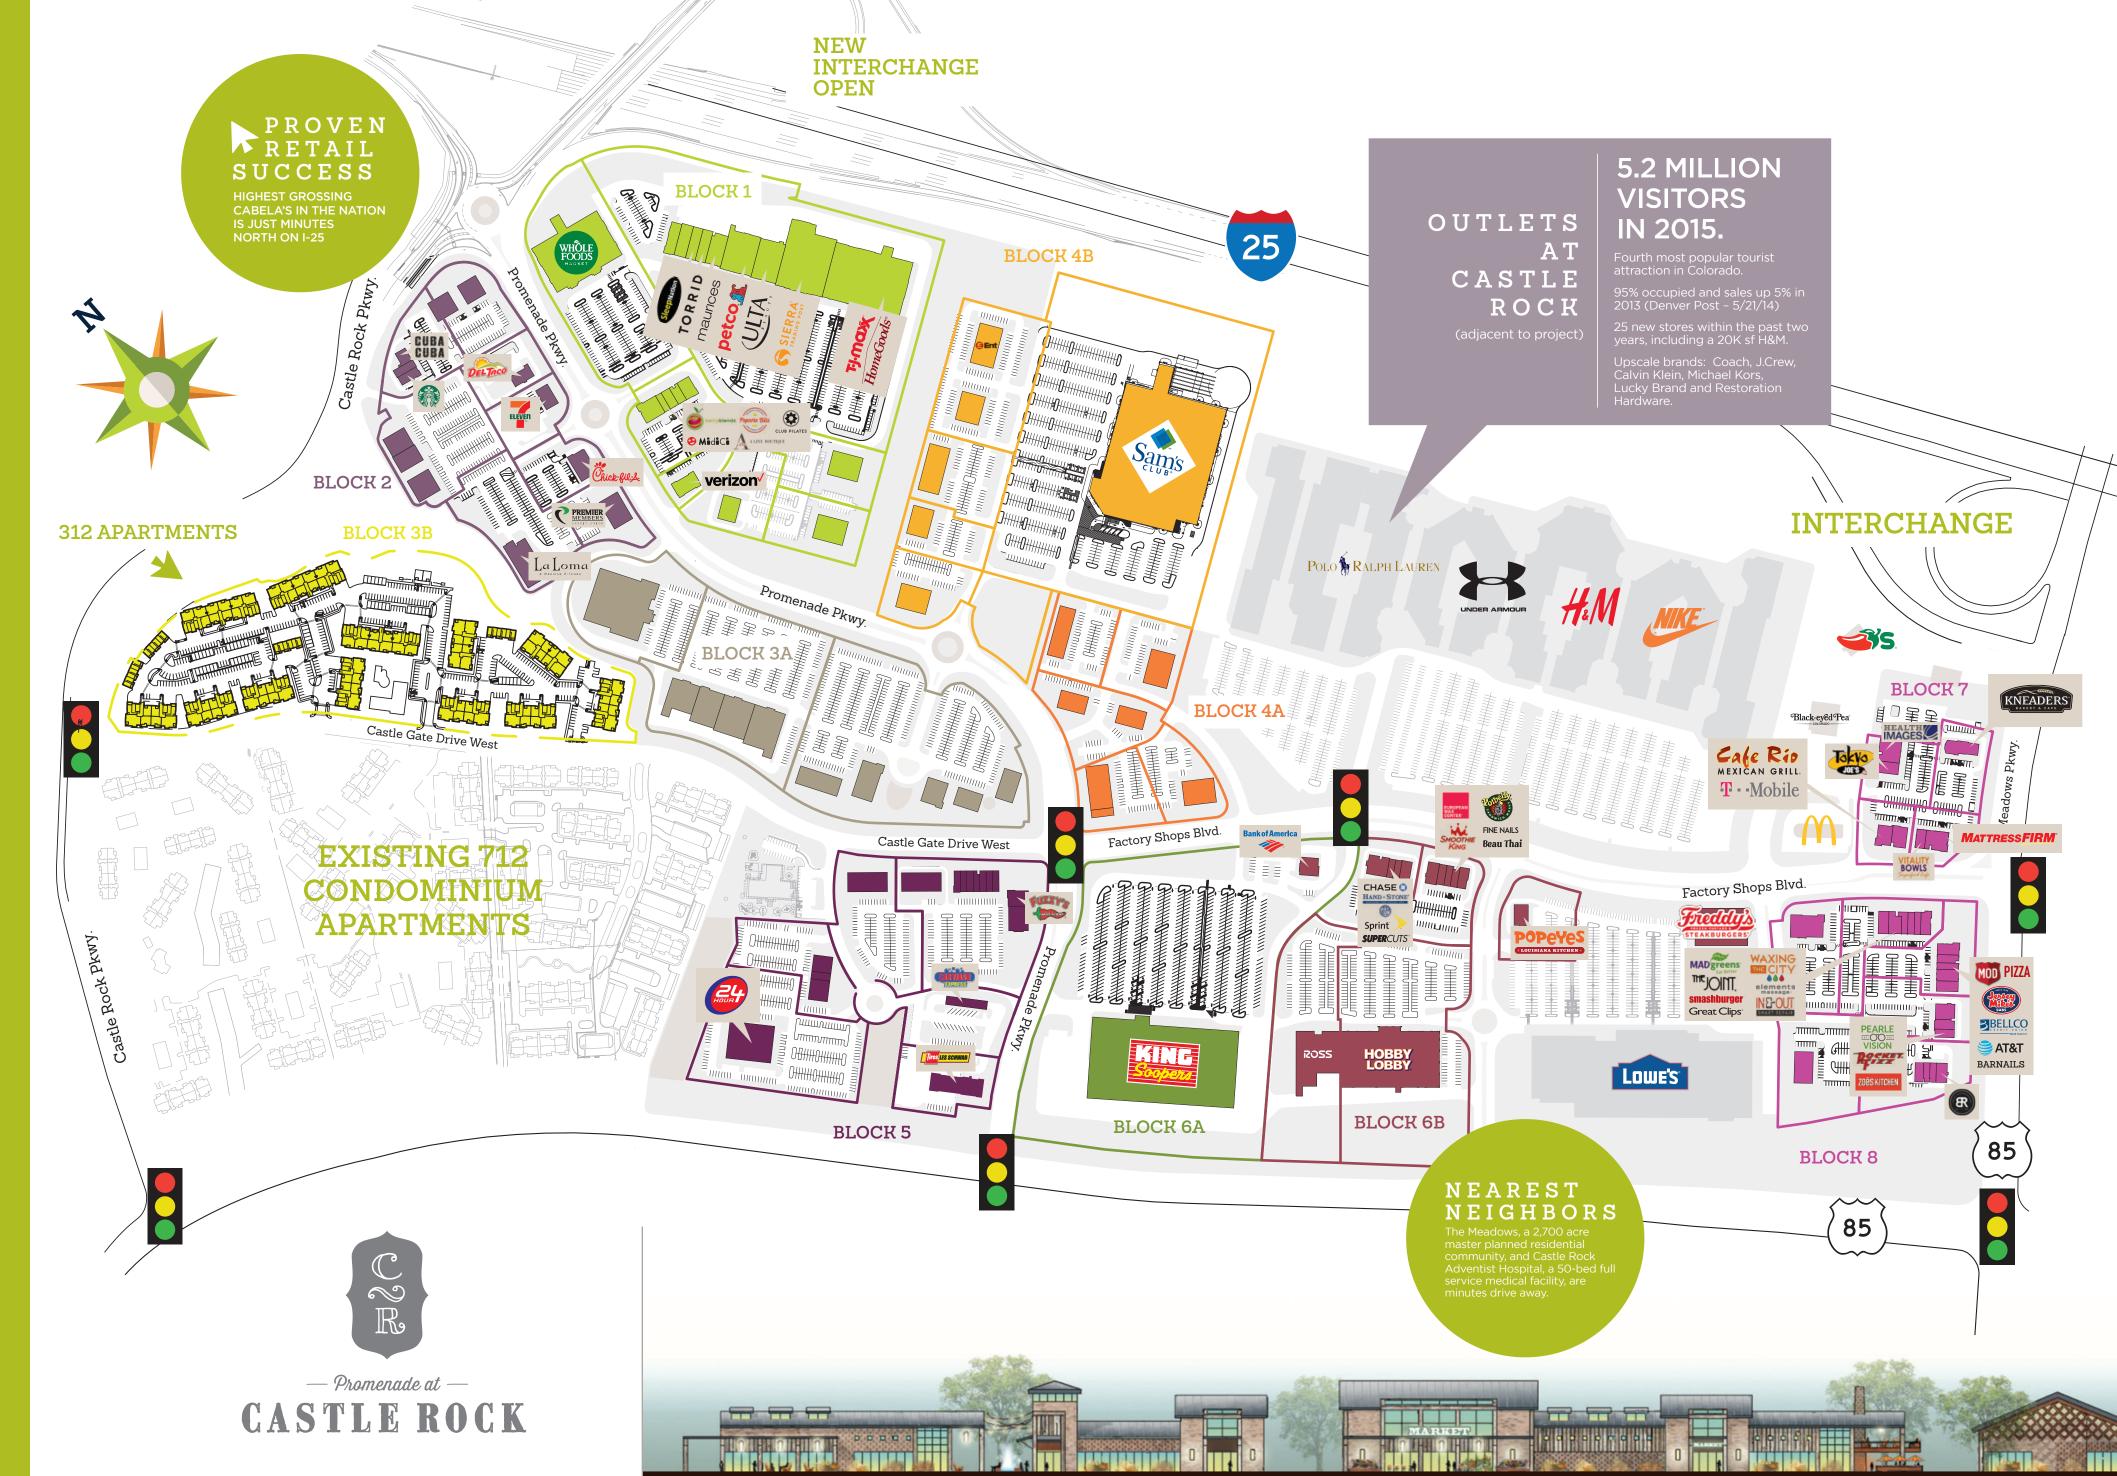

## lucrative DESTINATION

TRADE AREA POPULATION 107,505

AVERAGE HOUSEHOLD INCOME

\$131,798

MEDIAN DISPOSABLE INCOME \$91,735

MEDIAN HOME PRICE

\$368,048

CARS PER DAY TRAFFIC COUNT

91,400

I-25 Freeway between E. Happy Canyon Rd. & Founders Pkwy.