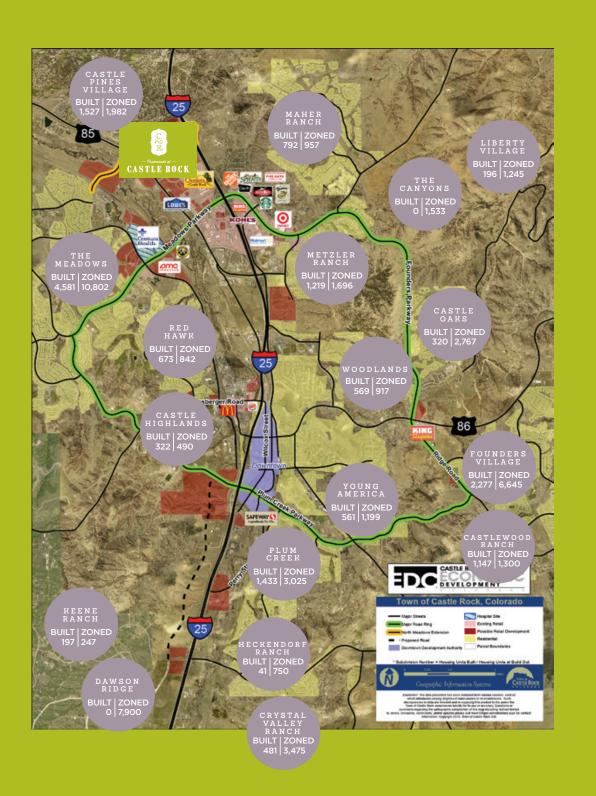

## booming RESIDENTIAL

16,336 built

47,772 zoned

Throughout the Castle Rock trade area, planned residential developments have already created an impressive 16,336 NEW UNITS, but over the next several years that number is likely to nearly triple with 47,772 UNITS ZONED.

These new homes are accommodating a tide of PROFESSIONALS & FAMILIES drawn to Castle Rock's relaxed charm and mountain views.