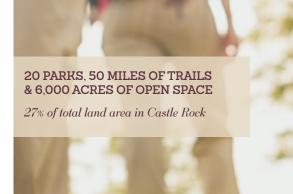

TRADE AREA POPULATION 107,505

AVERAGE HOUSEHOLD INCOME

\$131,798

MEDIAN DISPOSABLE INCOME \$91,735

MEDIAN HOME PRICE

\$368,048

CARS PER DAY TRAFFIC COUNT

91,400

I-25 Freeway between E. Happy Canyon Rd. & Founders Pkwy.

## lucrative DESTINATION













## creating PERMANENCE

engage the senses, spark the IMAGINATION and bring communities together. Our COMMITMENT is to the people who will shop, live, work and thrive in the

SUPERIOR DESIGN and a passion for the details, we build





WWW.ALBDEV.COM • 303.771.4004





## booming RESIDENTIAL

16,336 built

47,772 zoned



Throughout the Castle Rock trade area, planned residential developments have already created an impressive 16,336 NEW UNITS, but over the next several years that number is likely to nearly triple with 47,772 UNITS ZONED.

These new homes are accommodating a tide of PROFESSIONALS & FAMILIES drawn to Castle Rock's relaxed charm and mountain views.